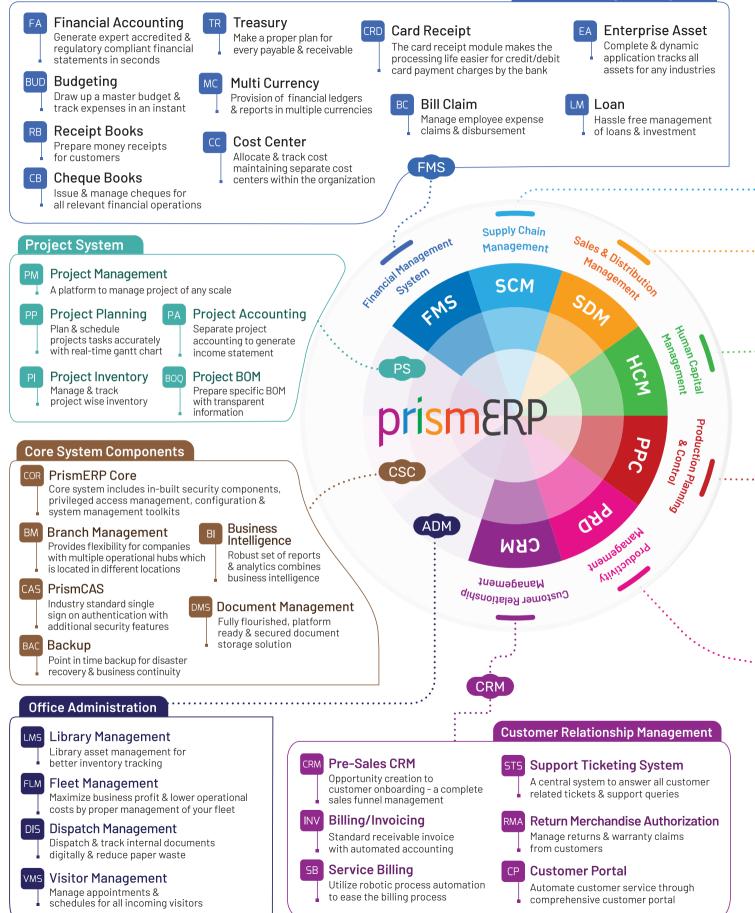

## **Modules**

**Financial Management System** 

# **Solution Architecture**

The architecture of PrismERP provides comprehensive interoperability & drill-down capability to manage system complexity in order to provide scalability & flexibility