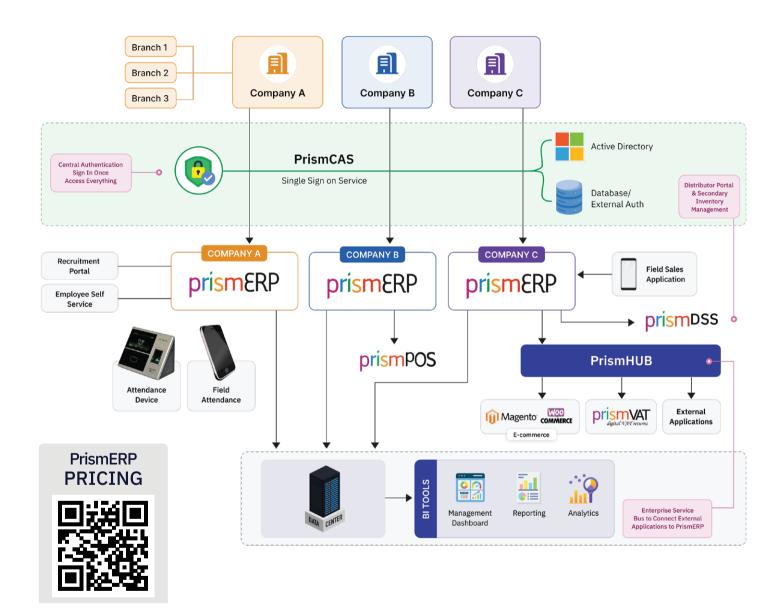

# **Solution Architecture**

The architecture of PrismERP provides comprehensive interoperability & drill-down capability to manage system complexity in order to provide scalability & flexibility